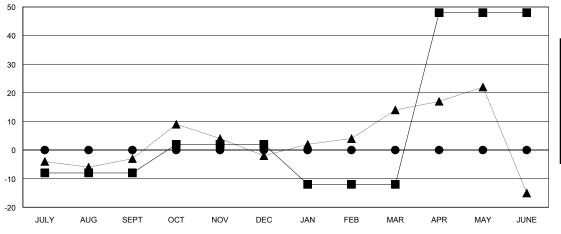

## GOALS AND ACTUAL NEW CLUBS CUMULATIVE

|      | CURRENT YEAR GOALS FOR N | EW |
|------|--------------------------|----|
| мемв | ERS                      |    |

CURRENT YEAR ACTUAL MEMBERS

- ▲ - LAST YEAR ACTUAL MEMBERS