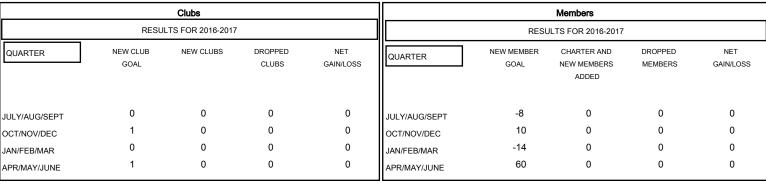

| DROPPED CLUBS: 0 |   | 0 CLUBS OF 0 ADDED 1 OR MORE NEW<br>MEMBERS | GENDER DISTRIBUTION   | GENDER DISTRIBUTION |  |
|------------------|---|---------------------------------------------|-----------------------|---------------------|--|
|                  |   |                                             | MALE 0 (10            | 0.00%)              |  |
|                  |   |                                             | FEMALE 0 (10          | 0.00%)              |  |
| DROPPED MEMBERS  |   |                                             |                       |                     |  |
| DECEASED         | 0 | CLICK HERE FOR HEALTH                       |                       |                     |  |
| CLUB CANCELLED   | 0 | ASSESSMENT DATA                             | FAMILY UNIT MEMBERS   |                     |  |
| OTHER            | 0 |                                             | HEAD OF HOUSEHOLD     |                     |  |
| TOTAL            | 0 |                                             | NON-HEAD OF HOUSEHOLD |                     |  |